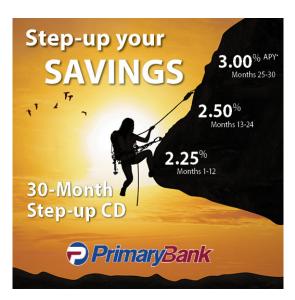

## **Step-up your Savings this Spring!**

Step-up your savings with Primary Bank's 30-Month Simple Step-up CD. A \$5,000 minimum deposit will start earning 2.25%, step-up to 2.50% at month 13 and step-up to 3.00% APY\* at month 25.

No additional accounts needed to open. No additional steps to take. No strings attached.

Just sit back and watch your savings grow - it's that simple! Open online or contact us today.

\* APY = Annual Percentage Yield. The APY is accurate as of May 1, 2018.

Rates are subject to change at the Bank's discretion. Minimum deposit to open is \$5,000. New money not currently on deposit. Penalties for early withdrawals may apply. CDs only. IRAs are not eligible.