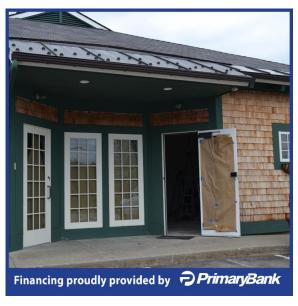

#### **Something New is In Store**

Do you recognize this space? It is the future home of Table 8 Pasta, located on Wallace Road, near Walgreens and the Inside Scoop.

This new fast-casual restaurant will offer handmade pasta and sauces using fresh ingredients. Expedited service in a comfortable environment will make your experience truly Pastarific!

Primary Bank is proud to finance a new local business to help grow New Hampshire's economy and enhance our community.